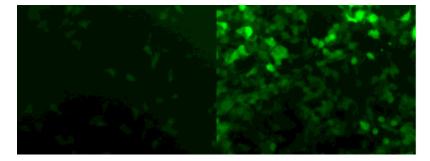

Infection of 293 cells by 1 µl of non-enriched (left) or 10-fold enriched (right) lentivirus.