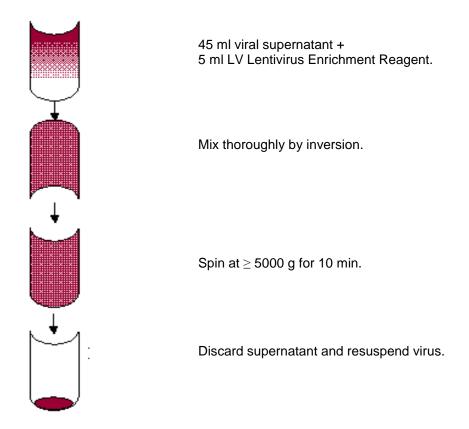

- 1. Add 5 ml of LV Lentivirus Enrichment Reagent solution to 45 ml of the viral supernatant and mix THOROUGHLY by repeated inversion.
- 2. Centrifuge at 5000 g or above for 10 minutes at 4 °C.
- 3. Decant the supernatant. Be careful not to disturb the pellet.
- 4. Resuspend the viral pellet in 0.45 ~ 4.5 ml of serum-containing medium.